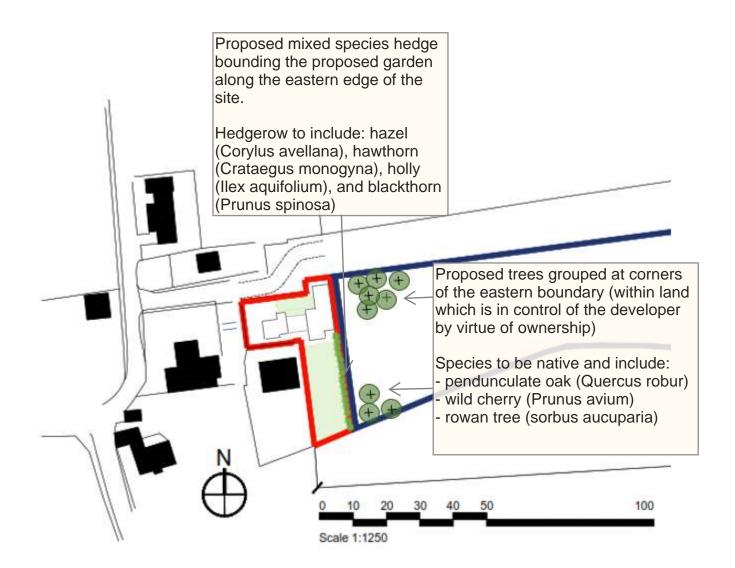

## Landscape Fit

The landscape treatment is intended to create a definitive boundary at the eastern edge of the proposed development, between the domestic character of the House and Garden, and the more rural character of the field to the immediate east. The proposed groups of trees would also contribute to the landscape and visual containment afforded the Village by the existing mature tree planting at its boundaries.